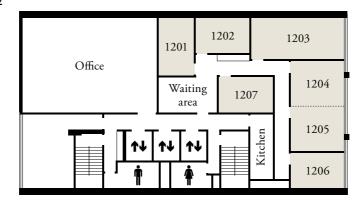

# **CAPACITY AND ROOM SETUP**

|                                                       | ••••••  | • • • • •      |                  |         | •••••          |         |         |
|-------------------------------------------------------|---------|----------------|------------------|---------|----------------|---------|---------|
|                                                       | Theatre | Board-<br>room | Hollow<br>square | U-shape | Class-<br>room | Banquet | Cabaret |
| LEVEL 2: SPACE TO MEET                                |         |                |                  |         |                |         |         |
| Rooms 201 + 202 + 203                                 | 120     | -              | 46               | 38      | 56             | 60      | 60      |
| Rooms 201 + 202<br>or 202 + 203                       | 80      | 24             | 32               | 26      | 35             | 40      | 36      |
| Room 201                                              | -       | 16             | -                | -       | -              | _       | 12      |
| Room 202                                              | 40      | 16             | 24               | 18      | -              | 20      | -       |
| Room 203                                              | -       | 16             | -                | -       | -              | -       | -       |
| LEVEL 3: SPACE TO PRESENT                             |         |                |                  |         |                |         |         |
| Training Room                                         | 116     | 28             | 40               | 41      | 55             | 60      | 48      |
| Room 301                                              | -       | 8              | -                | -       | -              | -       | -       |
| Room 302                                              | -       | 8              | -                | -       | _              | _       | -       |
| Room 303                                              | 40      | 16             | 24               | 18      | 21             | 20      | 24      |
| LEVEL 12: SPACE TO MEDIATE                            |         |                |                  |         |                |         |         |
| Boardroom<br>(Room 1203)                              | _       | 18             | _                | _       | _              | -       | _       |
| Hearing/conference<br>rooms (Rooms 1204<br>and 1205)  | -       | 10             | -                | -       | -              | -       | -       |
| Breakout rooms<br>(Rooms 1201, 1202,<br>1206 or 1207) | _       | 6              | _                | -       | -              | -       | -       |

## LEVEL 3

LEVEL 12