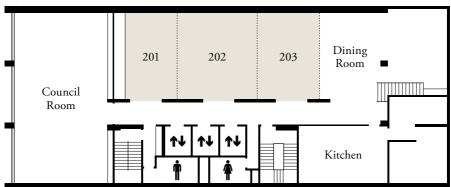

# **CAPACITY AND ROOM SETUP**

|                                                       | ••••••  | • • • • •      |                  |         | •••••          |         |         |
|-------------------------------------------------------|---------|----------------|------------------|---------|----------------|---------|---------|
|                                                       | Theatre | Board-<br>room | Hollow<br>square | U-shape | Class-<br>room | Banquet | Cabaret |
| LEVEL 2: SPACE TO MEET                                |         |                |                  |         |                |         |         |
| Rooms 201 + 202 + 203                                 | 120     | -              | 46               | 38      | 56             | 60      | 60      |
| Rooms 201 + 202<br>or 202 + 203                       | 80      | 24             | 32               | 26      | 35             | 40      | 36      |
| Room 201                                              | -       | 16             | -                | -       | -              | _       | 12      |
| Room 202                                              | 40      | 16             | 24               | 18      | -              | 20      | -       |
| Room 203                                              | -       | 16             | -                | -       | -              | -       | -       |
| LEVEL 3: SPACE TO PRESENT                             |         |                |                  |         |                |         |         |
| Training Room                                         | 116     | 28             | 40               | 41      | 55             | 60      | 48      |
| Room 301                                              | -       | 8              | -                | -       | -              | -       | -       |
| Room 302                                              | -       | 8              | -                | -       | _              | _       | -       |
| Room 303                                              | 40      | 16             | 24               | 18      | 21             | 20      | 24      |
| LEVEL 12: SPACE TO MEDIATE                            |         |                |                  |         |                |         |         |
| Boardroom<br>(Room 1203)                              | _       | 18             | _                | _       | _              | -       | _       |
| Hearing/conference<br>rooms (Rooms 1204<br>and 1205)  | -       | 10             | -                | -       | -              | -       | -       |
| Breakout rooms<br>(Rooms 1201, 1202,<br>1206 or 1207) | _       | 6              | _                | -       | -              | -       | -       |

## **FLOOR PLANS**

LEVEL 2