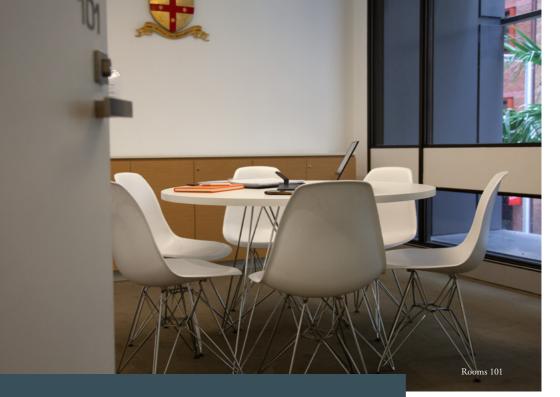

## **LEVEL 1: SPACE TO WORK**

Perfect for client meetings or as a base for working in the heart of the city.

Maximum capacity: 6 | Operating hours: 9.00am – 4.45pm

### HIGHLIGHTS

- Visiting Solicitor Rooms are a complimentary service to Law Society solicitor members
- Located in the Law Society library
- Easy bookings via our online booking portal

- · Wireless internet access
- Phone and teleconference calls\*
- Self service copying and printing\*
- Flipchart and whiteboard
- Complimentary tea and coffee