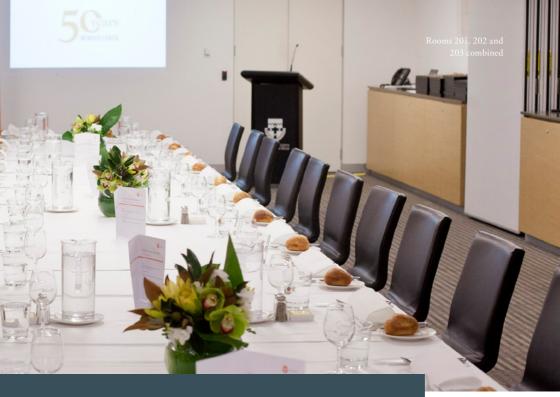

## **LEVEL 2: SPACE TO NETWORK**

Perfect for hosting networking events, cocktail functions and private dining.

Maximum capacity: 160

### HIGHLIGHTS

- Scalable room configurations for multi-purpose use
- Inbuilt audio visual system
- In-house catering and tailored menus

- Wireless internet access
- Wall-mounted projector for presentations
- Lectern, lapel and handheld microphones
- Flipchart and whiteboard
- Phone and teleconference calls\*