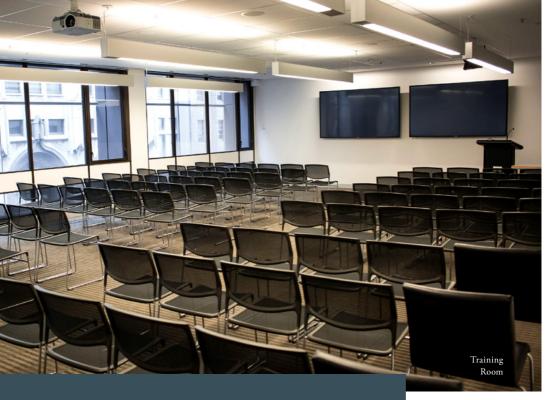

# **LEVEL 3: SPACE TO PRESENT**

Perfect for training sessions, workshops, seminars and meetings.

Maximum capacity: 116

### HIGHLIGHTS

- Inbuilt audio-visual system with screens
- Breakout space available
- Natural light
- In-house catering

- Wireless internet access
- Lectern and inbuilt audio-visual system
- Lapel and handheld microphones
- Flipchart and whiteboard