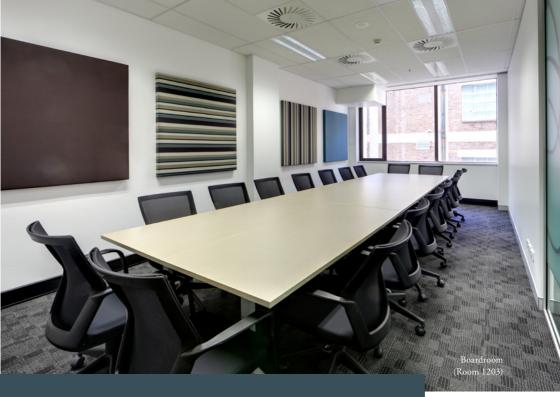

## **LEVEL 12: SPACE TO MEDIATE**

Perfect for mediations, arbitrations, negotiations and conciliations.

Maximum capacity: 18 | Operating hours: 8.00am – 6.00pm

## HIGHLIGHTS

- Sound proofed, private and secure
- Breakout rooms available
- Self-service kitchen and in-house catering available
- Complimentary tea and coffee

- Wireless internet access
- Phone and teleconference calls\*
- Printing, photocopying and scanning facilities
- Flipchart and whiteboard

# **CAPACITY AND ROOM SETUP**

|                                                       | ••••••  | • • • • •      |                  |         | •••••          |         |         |
|-------------------------------------------------------|---------|----------------|------------------|---------|----------------|---------|---------|
|                                                       | Theatre | Board-<br>room | Hollow<br>square | U-shape | Class-<br>room | Banquet | Cabaret |
| LEVEL 2: SPACE TO MEET                                |         |                |                  |         |                |         |         |
| Rooms 201 + 202 + 203                                 | 120     | -              | 46               | 38      | 56             | 60      | 60      |
| Rooms 201 + 202<br>or 202 + 203                       | 80      | 24             | 32               | 26      | 35             | 40      | 36      |
| Room 201                                              | -       | 16             | -                | -       | -              | _       | 12      |
| Room 202                                              | 40      | 16             | 24               | 18      | -              | 20      | -       |
| Room 203                                              | -       | 16             | -                | -       | -              | -       | -       |
| LEVEL 3: SPACE TO PRESENT                             |         |                |                  |         |                |         |         |
| Training Room                                         | 116     | 28             | 40               | 41      | 55             | 60      | 48      |
| Room 301                                              | -       | 8              | -                | -       | -              | -       | -       |
| Room 302                                              | -       | 8              | -                | -       | _              | _       | -       |
| Room 303                                              | 40      | 16             | 24               | 18      | 21             | 20      | 24      |
| LEVEL 12: SPACE TO MEDIATE                            |         |                |                  |         |                |         |         |
| Boardroom<br>(Room 1203)                              | _       | 18             | _                | _       | _              | -       | _       |
| Hearing/conference<br>rooms (Rooms 1204<br>and 1205)  | -       | 10             | -                | -       | -              | -       | -       |
| Breakout rooms<br>(Rooms 1201, 1202,<br>1206 or 1207) | _       | 6              | _                | -       | -              | -       | -       |