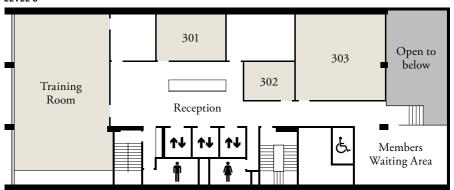

# **CAPACITY AND ROOM SETUP**

|                                                       | ••••••  | • • • • •      |                  |         | •••••          |         |         |
|-------------------------------------------------------|---------|----------------|------------------|---------|----------------|---------|---------|
|                                                       | Theatre | Board-<br>room | Hollow<br>square | U-shape | Class-<br>room | Banquet | Cabaret |
| LEVEL 2: SPACE TO MEET                                |         |                |                  |         |                |         |         |
| Rooms 201 + 202 + 203                                 | 120     | -              | 46               | 38      | 56             | 60      | 60      |
| Rooms 201 + 202<br>or 202 + 203                       | 80      | 24             | 32               | 26      | 35             | 40      | 36      |
| Room 201                                              | -       | 16             | -                | -       | -              | _       | 12      |
| Room 202                                              | 40      | 16             | 24               | 18      | -              | 20      | -       |
| Room 203                                              | -       | 16             | -                | -       | -              | -       | -       |
| LEVEL 3: SPACE TO PRESENT                             |         |                |                  |         |                |         |         |
| Training Room                                         | 116     | 28             | 40               | 41      | 55             | 60      | 48      |
| Room 301                                              | -       | 8              | -                | -       | -              | -       | -       |
| Room 302                                              | -       | 8              | -                | -       | _              | _       | -       |
| Room 303                                              | 40      | 16             | 24               | 18      | 21             | 20      | 24      |
| LEVEL 12: SPACE TO MEDIATE                            |         |                |                  |         |                |         |         |
| Boardroom<br>(Room 1203)                              | _       | 18             | _                | _       | _              | -       | _       |
| Hearing/conference<br>rooms (Rooms 1204<br>and 1205)  | -       | 10             | -                | -       | -              | -       | -       |
| Breakout rooms<br>(Rooms 1201, 1202,<br>1206 or 1207) | _       | 6              | _                | -       | -              | -       | -       |

## LEVEL 3

LEVEL 12